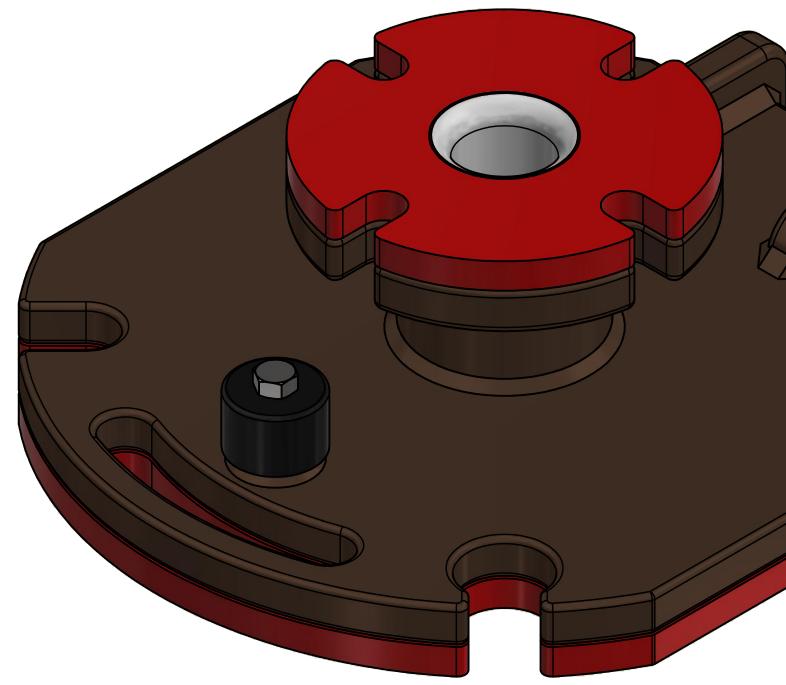

## ISOMETRIC VIEW

|                                                                                                       |                                                  | 2<br>The second sec |                                                                                    |                     | ALES DRAWING SALES DRAWING |
|-------------------------------------------------------------------------------------------------------|--------------------------------------------------|-----------------------------------------------------------------------------------------------------------------------------------------------------------------------------------------------------------------------------------------------------------------------------------------------------------------------------------------------------------------------------------------------------------------------------------------------------------------------------------------------------------------------------------------------------------------------------------------------------------------------------------------------------------------------------------------------------------------------------------------------------------------------------------------------------------------------------------------------------------------------------------------------------------------------------------------------------------------------------------------------------------------------------------------------------------------------------------------------------------------------------------------------------------------------------------------------------------------------------------------------------------------------------------------------------------------------------------------------------------------------------------------------------------------------------------------------------------------------------------------------------------------------------------------------------------------------------------------------------------------------------------------------------------------------------------------------------------------------------------------------------------------------------------------------------------------------------------------------------------------------------------------------------------------------------------------------------------------------------------------------------------------------------------------------------------------------------------------------------------------------------------|------------------------------------------------------------------------------------|---------------------|----------------------------|
| D         TAK         6-8-           C         WEB         5-21-           B         WEB         5-8- | CPV375X 17 ADDED C 17 UPDATED 14 REPLACE ADDED N | 125 W/ A4512<br>AP4C-1 & CP<br>D DIMS TO RE<br>D C28198 WI<br>D A28212 W/<br>IOTE 3 & 4, UF                                                                                                                                                                                                                                                                                                                                                                                                                                                                                                                                                                                                                                                                                                                                                                                                                                                                                                                                                                                                                                                                                                                                                                                                                                                                                                                                                                                                                                                                                                                                                                                                                                                                                                                                                                                                                                                                                                                                                                                                                                       | 3 & HB70104<br>/375X125<br>FLECT CHANG<br>FH C31618<br>A38966 REPLA<br>PDATED dIMS | AS QAP4S-1; RE      |                            |
| REV BY DAT                                                                                            | E DESCRIP                                        |                                                                                                                                                                                                                                                                                                                                                                                                                                                                                                                                                                                                                                                                                                                                                                                                                                                                                                                                                                                                                                                                                                                                                                                                                                                                                                                                                                                                                                                                                                                                                                                                                                                                                                                                                                                                                                                                                                                                                                                                                                                                                                                                   | the networ<br>TS, INC.                                                             | K                   |                            |
| PART NAME:<br>FILL HOLE                                                                               | E COVER                                          | R 8" LINE                                                                                                                                                                                                                                                                                                                                                                                                                                                                                                                                                                                                                                                                                                                                                                                                                                                                                                                                                                                                                                                                                                                                                                                                                                                                                                                                                                                                                                                                                                                                                                                                                                                                                                                                                                                                                                                                                                                                                                                                                                                                                                                         | ED                                                                                 |                     |                            |
| MATERIAL:                                                                                             | PF/CC/C                                          | S/PVDF                                                                                                                                                                                                                                                                                                                                                                                                                                                                                                                                                                                                                                                                                                                                                                                                                                                                                                                                                                                                                                                                                                                                                                                                                                                                                                                                                                                                                                                                                                                                                                                                                                                                                                                                                                                                                                                                                                                                                                                                                                                                                                                            |                                                                                    |                     |                            |
| <sup>PROJECT #:</sup> 120627                                                                          |                                                  |                                                                                                                                                                                                                                                                                                                                                                                                                                                                                                                                                                                                                                                                                                                                                                                                                                                                                                                                                                                                                                                                                                                                                                                                                                                                                                                                                                                                                                                                                                                                                                                                                                                                                                                                                                                                                                                                                                                                                                                                                                                                                                                                   | F 1                                                                                | SCALE: <b>1 1 1</b> | A                          |
| DRAWING #:                                                                                            | PART #:                                          | 2820A                                                                                                                                                                                                                                                                                                                                                                                                                                                                                                                                                                                                                                                                                                                                                                                                                                                                                                                                                                                                                                                                                                                                                                                                                                                                                                                                                                                                                                                                                                                                                                                                                                                                                                                                                                                                                                                                                                                                                                                                                                                                                                                             | <b>VPEO</b>                                                                        | 1                   |                            |