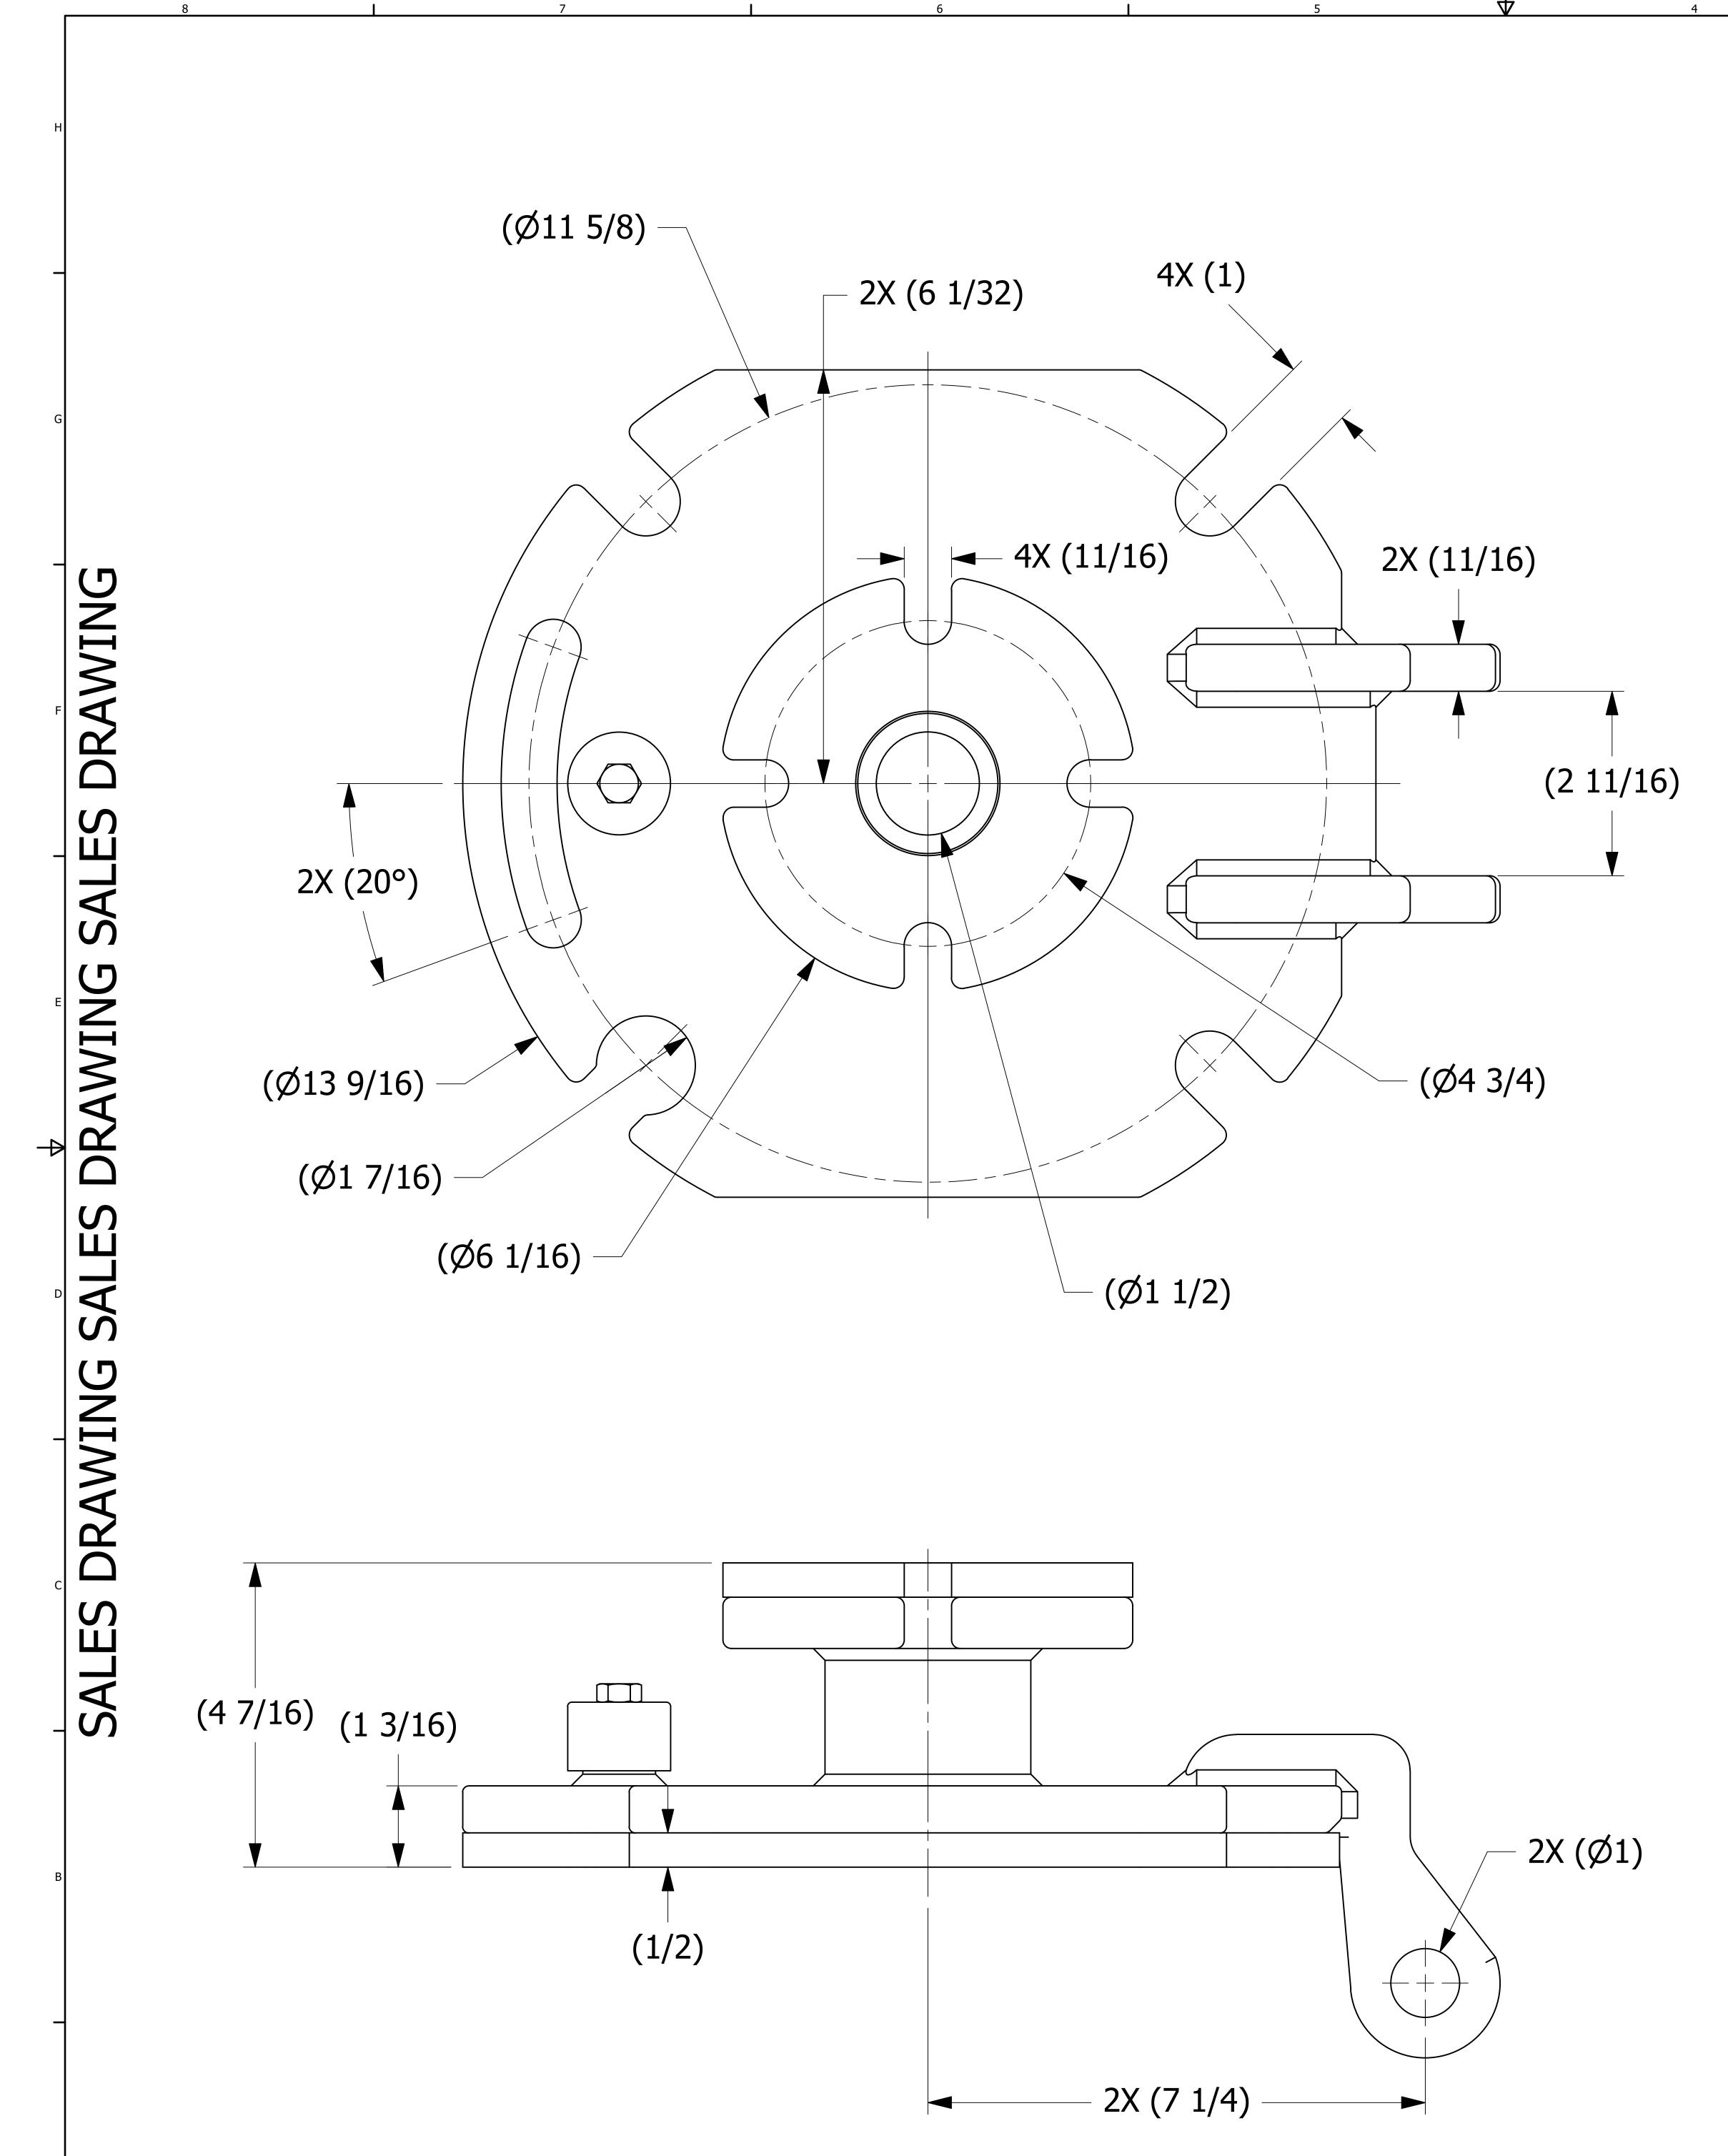

|                        |                                                                                                         |       |                                |            |              |      |          |                      | 020190   | ,                 |
|------------------------|---------------------------------------------------------------------------------------------------------|-------|--------------------------------|------------|--------------|------|----------|----------------------|----------|-------------------|
|                        |                                                                                                         |       |                                |            | В            | WEB  | 5-8-14   | REPLACED<br>ADDED NO |          | •                 |
|                        |                                                                                                         |       |                                |            | Α            | BG   | 10-18-12 | NEW PART             | ADDED    | • TO <sup>-</sup> |
| _                      |                                                                                                         |       |                                |            | REV          | BY   | DATE     | DESCRIPTI            | ON       |                   |
|                        | UNLESS OTHERWISE SPECIFIED<br>DIMENSIONAL TOLERANCES                                                    |       | DRAWN BY:                      | GS         | SALCO PRODUC |      |          |                      |          |                   |
|                        | FRACTIONAL: $\pm 1/16$ X.XX: $\pm .03$                                                                  |       | CHECKED BY:                    | CHL        |              |      |          |                      |          |                   |
|                        |                                                                                                         |       |                                |            | PART NAM     | E:   |          |                      |          |                   |
|                        | X.XXX:                                                                                                  | ±.015 | PROTOTYPE BY:                  | GS         |              | LL H | OLE C    | OVER                 | 8" L     | INE               |
|                        | ANGULAR: $\pm 1^{\circ}$                                                                                |       |                                |            |              |      |          |                      |          |                   |
|                        | DEBURR ALL SHARP EDGES.<br>ALL MACHINED SURFACES TO<br>HAVE A 125 RMS FINISH UNLESS<br>NOTED OTHERWISE. |       | PROTOTYPE<br>DATE:             | 6/28/2012  | MATERIAL:    | SAL  | CO PE    | /CS/SS               | S/PVI    | DF                |
| 0                      |                                                                                                         |       | APPROVED FOR<br>PRODUCTION BY: | CHL        | PROJECT #    | 120  | 627      | • •                  | SHEET #: | . 0               |
| THIRD ANGLE PROJECTION |                                                                                                         |       |                                | DRAWING    |              |      | PART #:  |                      |          |                   |
| I                      |                                                                                                         |       | PRODUCTION<br>DATE:            | 10/18/2012 | E.           | 336  | 509      |                      | 320      | JA                |